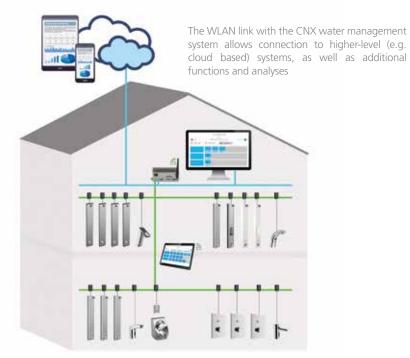

#### **Service solutions**

- Conversion
- Special solutions
- Object & customer service

INDIVIDUAL AND CENTRAL MANAGEMENT OF FAUCETS

**APP & CNX** 

CONTI+ ADAPTIVE MULTIFUNCTIONAL WATER PATH – one solution – wide-ranging fields of application, maximum installation comfort and extensive functionality transfer.

saving

CONTI
CONTI-

to meet the most demanding hygiene requirements

CONTI+ has a long history of developing smart solutions for central management, control and monitoring of devices and components for shower systems.

From individual faucets to complete systems with up to 150 CONTI+ faucets, our intelligent technologies allow very easy and reliable management of all operating, documentation and safety functions, such as convenient automation of rinses, setting operating periods for thermal disinfection and setting operation stops or cleaning stops. This ensures more comfort and outstanding hygiene.