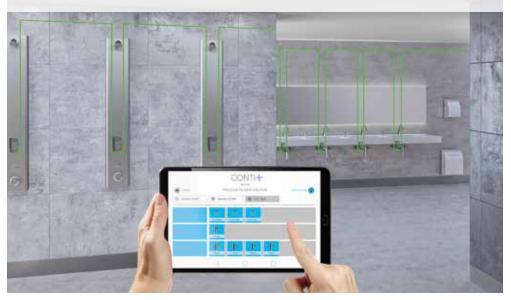

#### **Service solutions**

- Conversion
- Special solutions
- Object & customer service

INDIVIDUAL AND CENTRAL MANAGEMENT OF FAUCETS

**APP & CNX** 

CONTI+ ADAPTIVE MULTIFUNCTIONAL WATER PATH – one solution – wide-ranging fields of application, maximum installation comfort and extensive functionality transfer.

saving

CONTI
CONTI-

to meet the most demanding hygiene requirements

CONTI+ has a long history of developing smart solutions for central management, control and monitoring of devices and components for shower systems.

From individual faucets to complete systems with up to 150 CONTI+ faucets, our intelligent technologies allow very easy and reliable management of all operating, documentation and safety functions, such as convenient automation of rinses, setting operating periods for thermal disinfection and setting operation stops or cleaning stops. This ensures more comfort and outstanding hygiene.