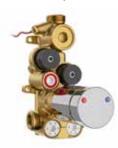

#### **Service solutions**

- Conversion
- Special solutions
- Object & customer service

INDIVIDUAL AND CENTRAL MANAGEMENT OF FAUCETS

**APP & CNX** 

CONTI+ ADAPTIVE MULTIFUNCTIONAL WATER PATH – one solution – wide-ranging fields of application, maximum installation comfort and extensive functionality transfer.

saving

CONTI
CONTI-

to meet the most demanding hygiene requirements

CONTI+ has a long history of developing smart solutions for central management, control and monitoring of devices and components for shower systems.

From individual faucets to complete systems with up to 150 CONTI+ faucets, our intelligent technologies allow very easy and reliable management of all operating, documentation and safety functions, such as convenient automation of rinses, setting operating periods for thermal disinfection and setting operation stops or cleaning stops. This ensures more comfort and outstanding hygiene.