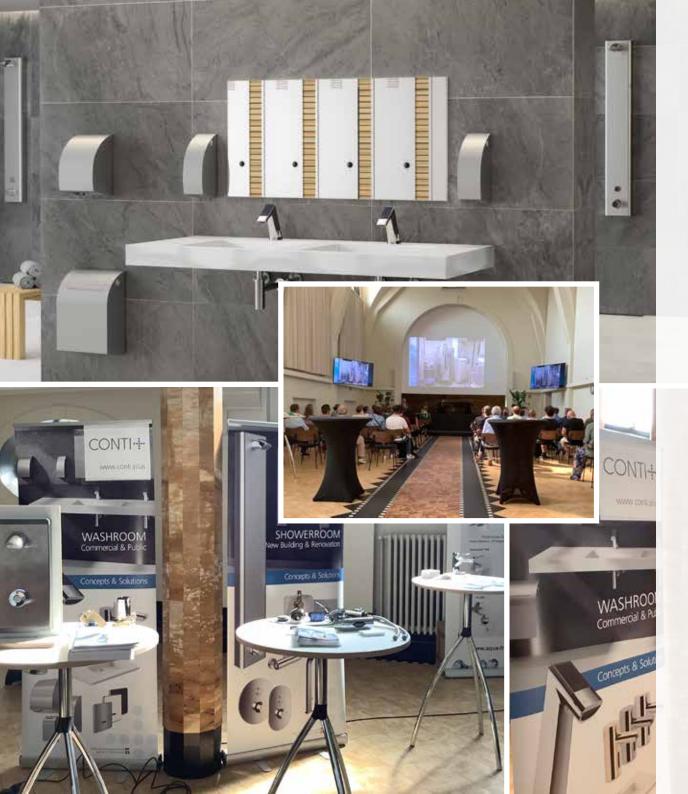

## TECHNOLOGY AND HYGIENE PERFECTLY COMBINED

Unique, versatile, reliable and innovative: Our extensive range of electronic and mechanical shower and washbasin faucets through to urinal flush valves or the unique new Thermostat-E technology offers maximum comfort, hygiene and safety.

Our high-performance solutions open up new scope for designing contemporary, future-oriented shower and washrooms.

Rp 1/2 Trinkwasser

drinking

water cold

**COLD WATER FLUSH** 

Showers: intelligent | versatile | connectable | electronic

Faucet: high-quality | water-saving | electronic to self-closing

Wellness solutions: Shower heads | spa & wellness up to DN20

#### **Kneipp fittings**

- Kneipp cast fittings
- Flash-cast fittings
- Concealed fittings

Special features: Decentralised water treatment & more

#### **Service solutions**

- Conversion
- Special solutions
- Object & customer service

INDIVIDUAL AND CENTRAL MANAGEMENT OF FAUCETS

**APP & CNX** 

CONTI+ ADAPTIVE MULTIFUNCTIONAL WATER PATH – one solution – wide-ranging fields of application, maximum installation comfort and extensive functionality transfer.