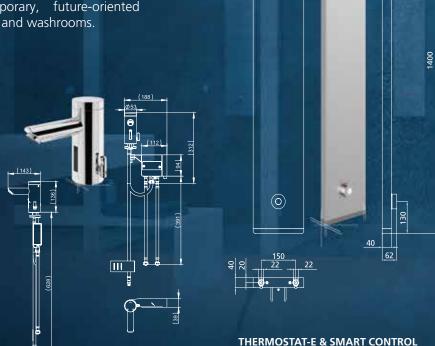

## TECHNOLOGY AND HYGIENE PERFECTLY COMBINED

Unique, versatile, reliable and innovative: Our extensive range of electronic and mechanical shower and washbasin faucets through to urinal flush valves or the unique new Thermostat-E technology offers maximum comfort, hygiene and safety.

Our high-performance solutions open up new scope for designing contemporary, future-oriented shower and washrooms.

Rp 1/2 Trinkwasser

drinking

water cold

**COLD WATER FLUSH** 

Showers: intelligent | versatile | connectable | electronic

Faucet: high-quality | water-saving | electronic to self-closing

Wellness solutions: Shower heads | spa & wellness up to DN20

#### **Service solutions**

- Conversion
- Special solutions
- Object & customer service

INDIVIDUAL AND CENTRAL MANAGEMENT OF FAUCETS

**APP & CNX** 

CONTI+ ADAPTIVE MULTIFUNCTIONAL WATER PATH – one solution – wide-ranging fields of application, maximum installation comfort and extensive functionality transfer.